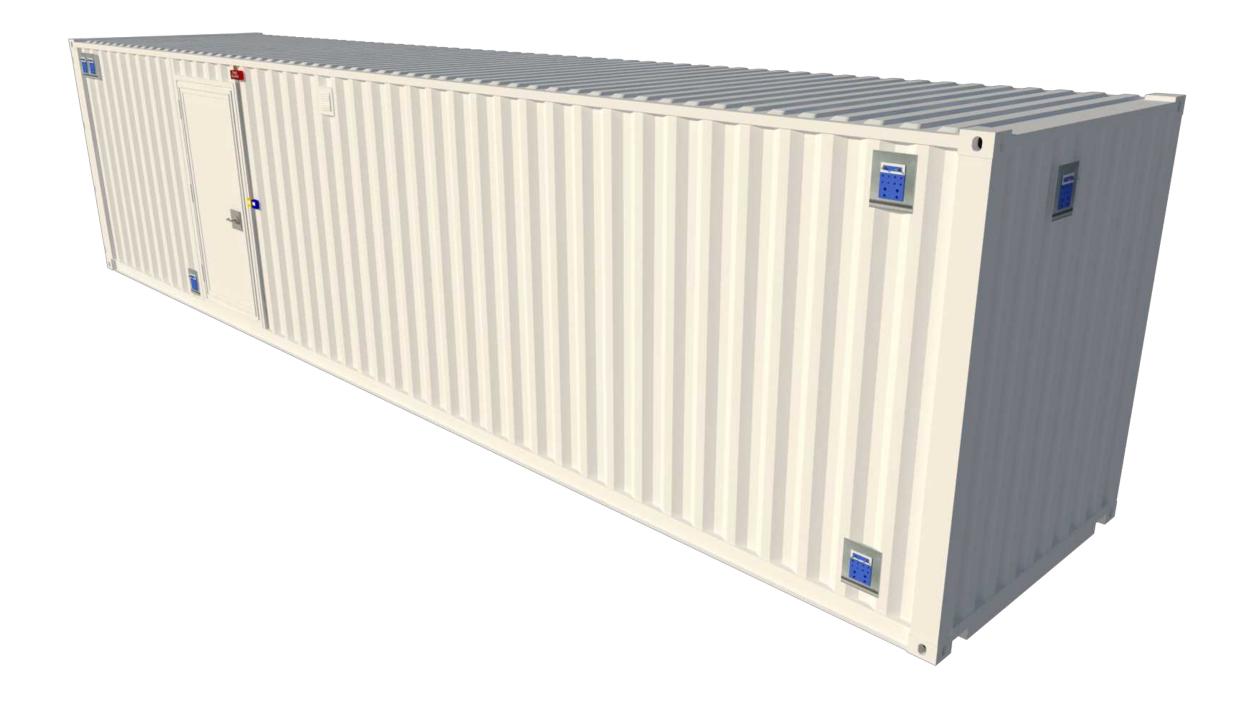

SE ETECTRIC SH
E ETETRIC SH
E ETE

| LE DWG NO layout for q                  |               | ıt for quote |
|-----------------------------------------|---------------|--------------|
| BASE DESIGN 4                           | ENGINEER none | none         |
| HEET DESCRIPTION<br>EXTERIOR, TOP-RIGHT | DRAWN none    | none         |
| PROJECT<br>DP-XXXXXX-XXXXXX             | APPROVED none | none         |