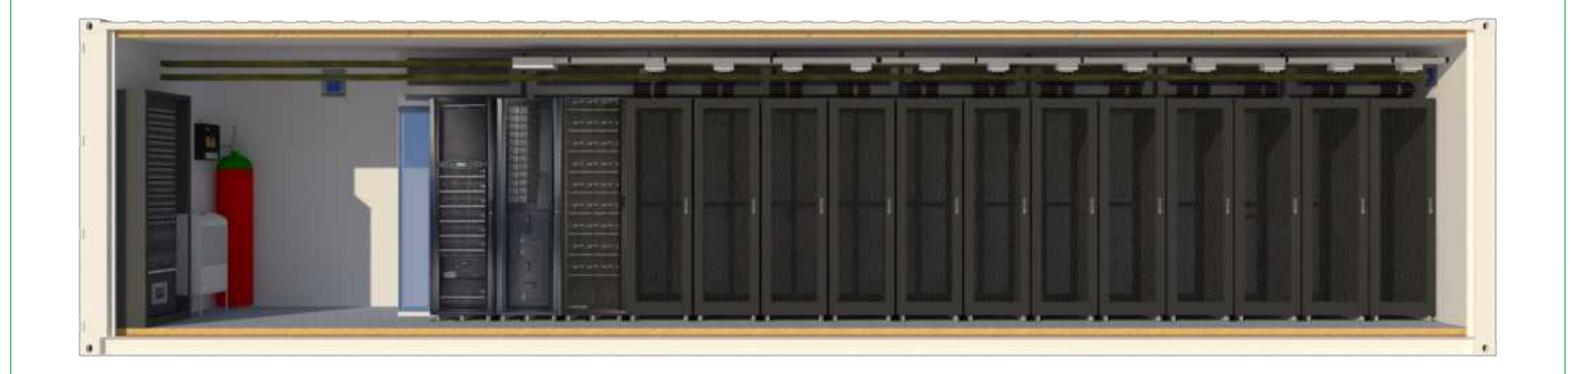

TEMPLATE

SIZE

A4 | Sheet 1 |

|                                  | DWG NO layout for quote |      |  |
|----------------------------------|-------------------------|------|--|
| BASE DESIGN 4                    | ENGINEER none           | none |  |
| SHEET DESCRIPTION INTERIOR-FRONT | none none               | none |  |
| PROJECT<br>OP-XXXXXX-XXXXXX      | APPROVED none           | none |  |