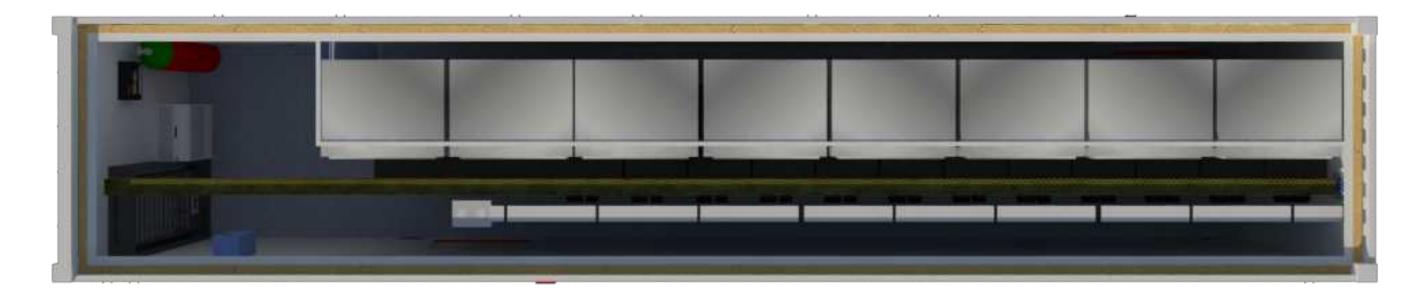

TEMPLATE
SIZE
A4 | Sheet 1 |

| TITLE                          | ut for quote  |      |
|--------------------------------|---------------|------|
| BASE DESIGN 4                  | ENGINEER none | none |
| SHEET DESCRIPTION INTERIOR-TOP | DRAWN none    | none |
| PROJECT<br>OP-XXXXXX-XXXXXX    | APPROVED none | none |