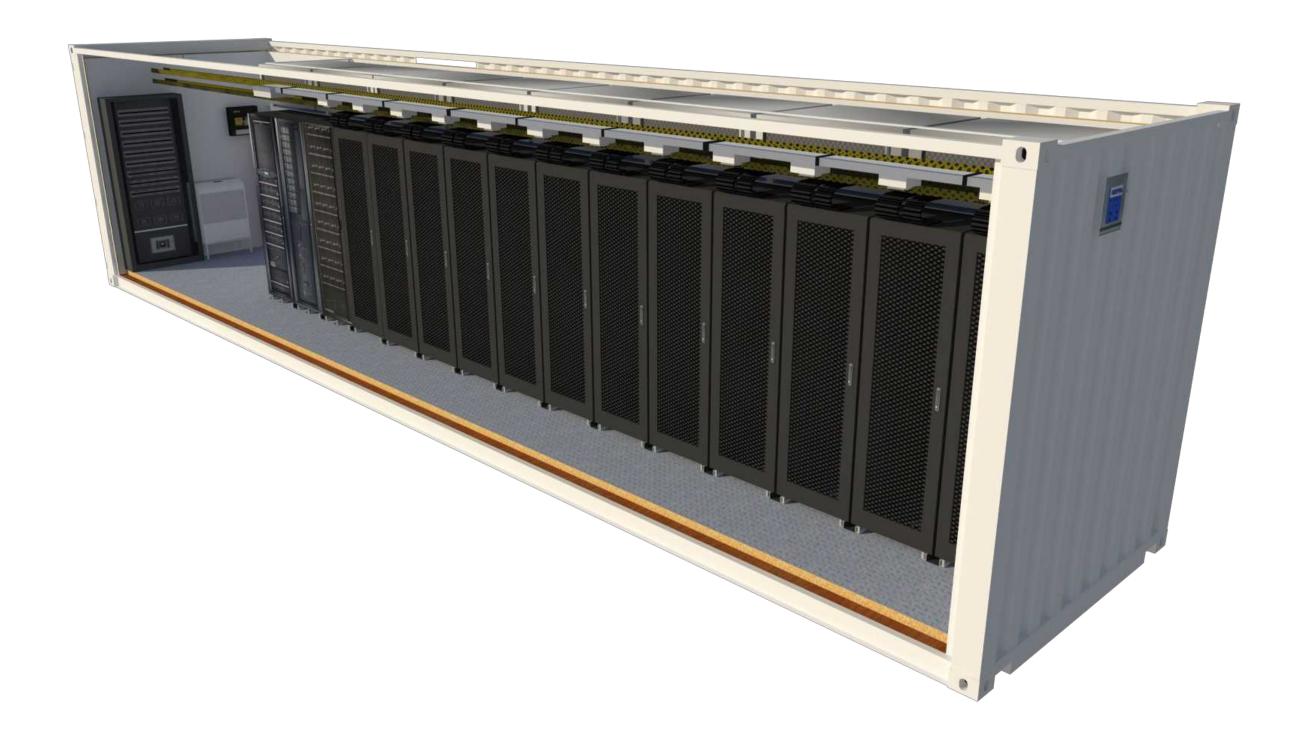

| SIZE A4 | Sheet 1 |

|   |               | Tľ       |
|---|---------------|----------|
|   | Schneider     | B        |
|   | Electric      | SH<br>IN |
| ) | TEMPIATE CIZE | DD       |

|                                       | DWG NO layout for quote |      |  |
|---------------------------------------|-------------------------|------|--|
| BASE DESIGN 4                         | ENGINEER none           | none |  |
| SHEET DESCRIPTION INTERIOR, TOP-RIGHT | DRAWN none              | none |  |
|                                       | APPROVED none           | none |  |

TEMPLATE

SIZE

A4 | Sheet 1 |

|                                  | DWG NO layout for quote |      |  |
|----------------------------------|-------------------------|------|--|
| BASE DESIGN 4                    | ENGINEER none           | none |  |
| SHEET DESCRIPTION INTERIOR-FRONT | none none               | none |  |
| PROJECT<br>OP-XXXXXX-XXXXXX      | APPROVED none           | none |  |

TEMPLATE
SIZE
A4 | Sheet 1 |

| TITLE                          | ut for quote  |      |
|--------------------------------|---------------|------|
| BASE DESIGN 4                  | ENGINEER none | none |
| SHEET DESCRIPTION INTERIOR-TOP | DRAWN none    | none |
| PROJECT<br>OP-XXXXXX-XXXXXX    | APPROVED none | none |