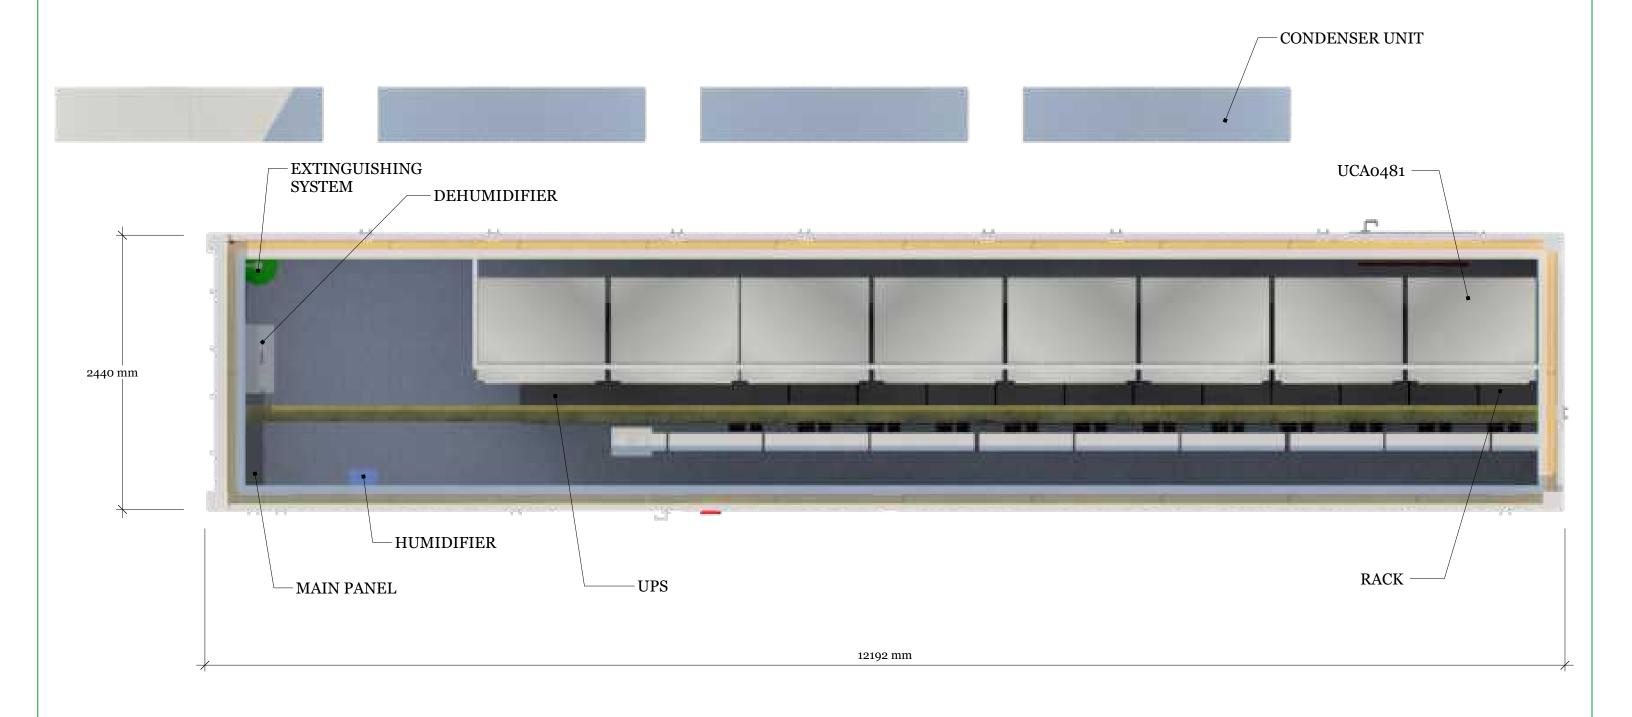

TEMPLATE
SIZE
A4 | Sheet 1 |

| TITLE                          | ut for quote  |      |
|--------------------------------|---------------|------|
| BASE DESIGN 4                  | ENGINEER none | none |
| SHEET DESCRIPTION INTERIOR-TOP | DRAWN none    | none |
| PROJECT<br>OP-XXXXXX-XXXXXX    | APPROVED none | none |