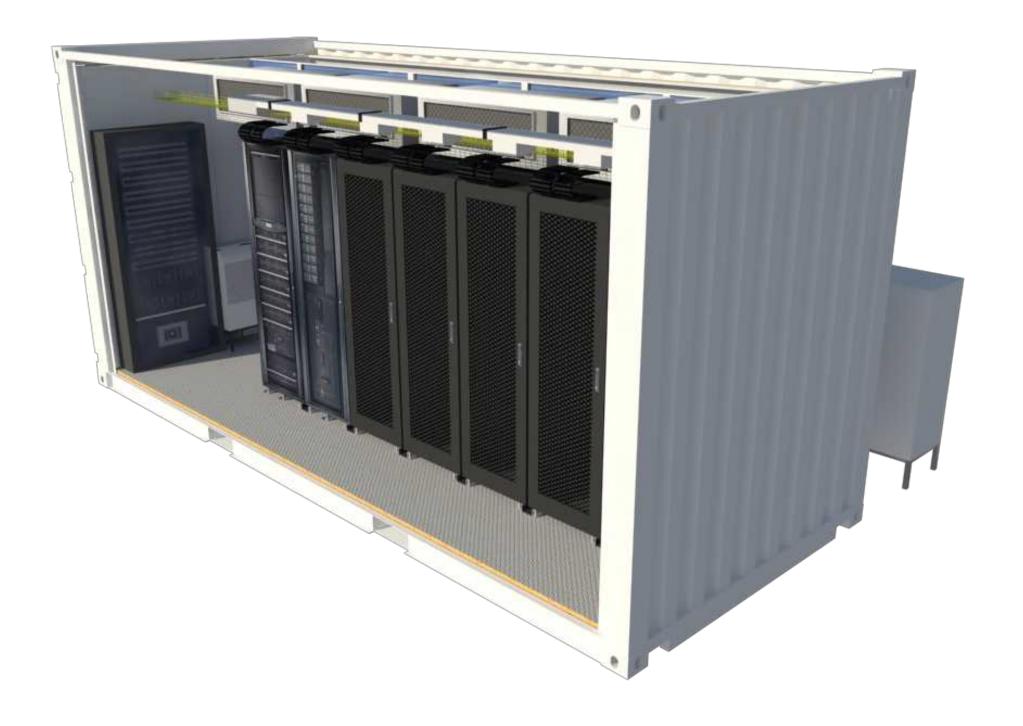

TEMPLATE
1 SIZE A4 Sheet 1

| TITLE                            | DWG NO layou  | layout for quote |  |  |
|----------------------------------|---------------|------------------|--|--|
| BASE DESIGN 2                    | ENGINEER none | none             |  |  |
| SHEET DESCRIPTION INTERIOR-FRONT | DRAWN none    | none             |  |  |
| PROJECT<br>OP-XXXXXX-XXXXXX      | APPROVED none | none             |  |  |