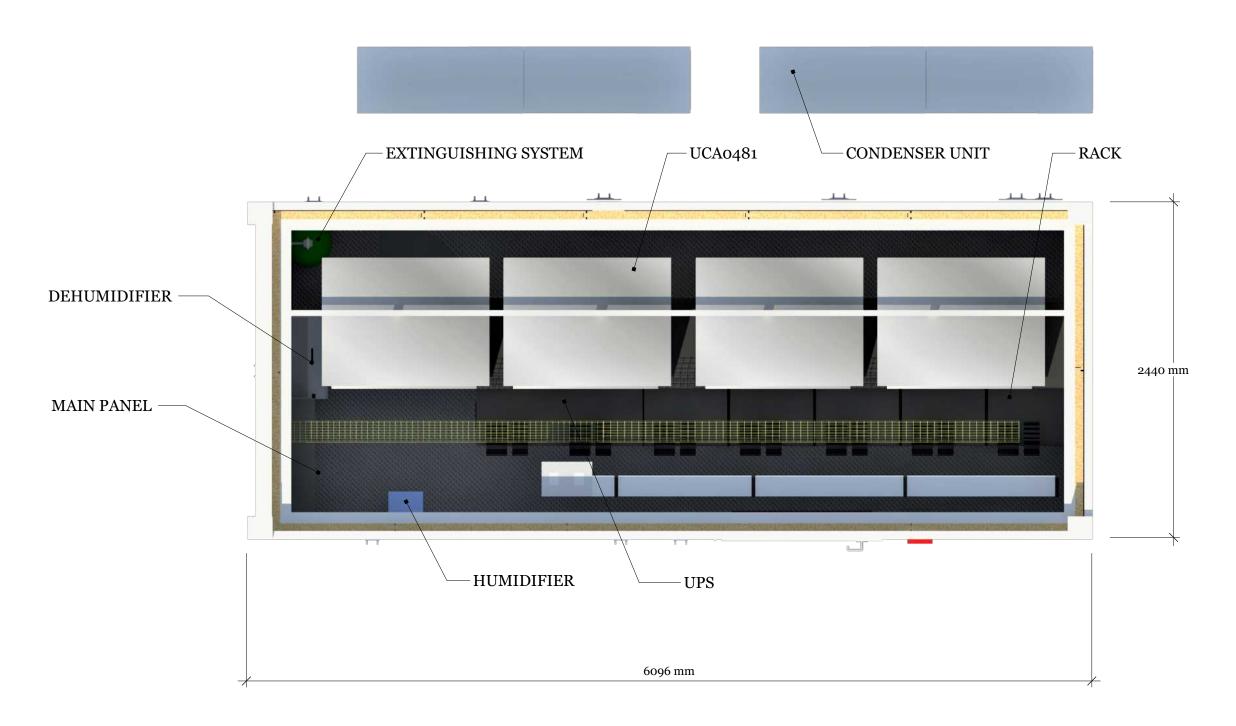

TEMPLATE
1 SIZE A4 Sheet 1

| TITLE                       | DWG NO layout for quote |      |  |
|-----------------------------|-------------------------|------|--|
| BASE DESIGN 2               | ENGINEER none           | none |  |
| SHEET DESCRIPTION           | DRAWN                   | nono |  |
| INTERIOR-TOP                | none                    | none |  |
| PROJECT<br>OP-XXXXXX-XXXXXX | APPROVED none           | none |  |