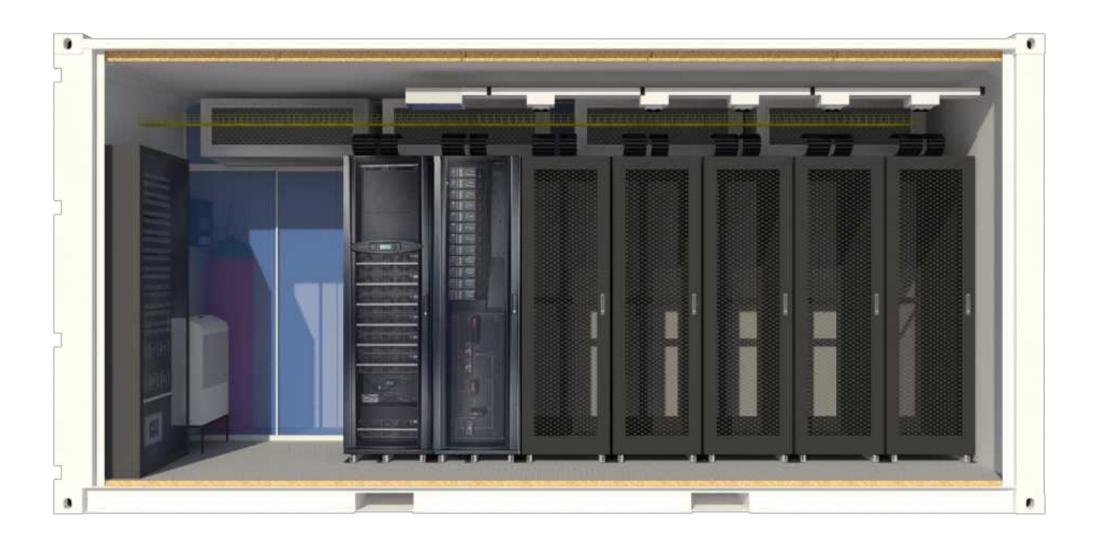

TEMPLATE
1 SIZE A4 Sheet 1

| TITLE                                 | <sup>DWG NO</sup> layou | it for quote |
|---------------------------------------|-------------------------|--------------|
| BASE DESIGN 2                         | ENGINEER none           | none         |
| SHEET DESCRIPTION INTERIOR, TOP-RIGHT | DRAWN none              | none         |
| PROJECT<br>OP-XXXXXX-XXXXXX           | APPROVED none           | none         |

TEMPLATE
1 SIZE A4 Sheet 1

| TITLE                       | DWG NO layout for quote |      |  |
|-----------------------------|-------------------------|------|--|
| BASE DESIGN 2               | ENGINEER none           | none |  |
| SHEET DESCRIPTION           | DRAWN                   | nono |  |
| INTERIOR-TOP                | none                    | none |  |
| PROJECT<br>OP-XXXXXX-XXXXXX | APPROVED none           | none |  |