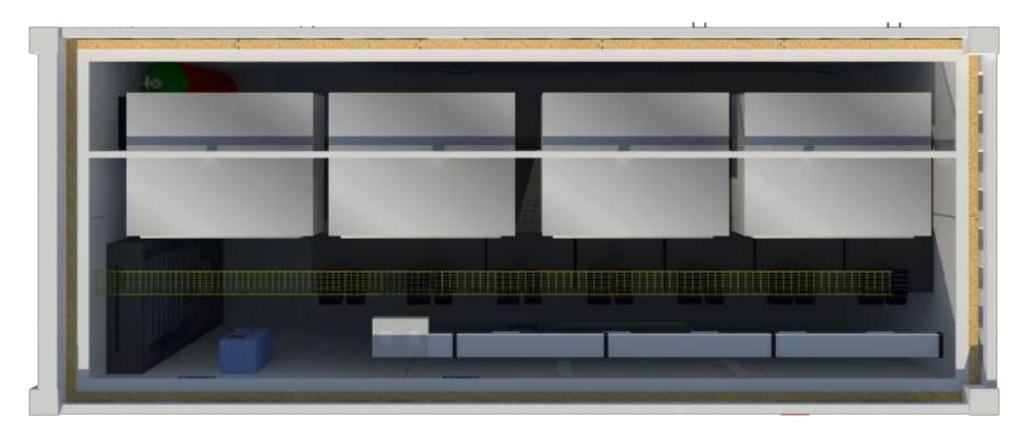

TEMPLATE
1 SIZE A4 Sheet 1

| TITLE                            | DWG NO layou  | layout for quote |  |  |
|----------------------------------|---------------|------------------|--|--|
| BASE DESIGN 2                    | ENGINEER none | none             |  |  |
| SHEET DESCRIPTION INTERIOR-FRONT | DRAWN none    | none             |  |  |
| PROJECT<br>OP-XXXXXX-XXXXXX      | APPROVED none | none             |  |  |