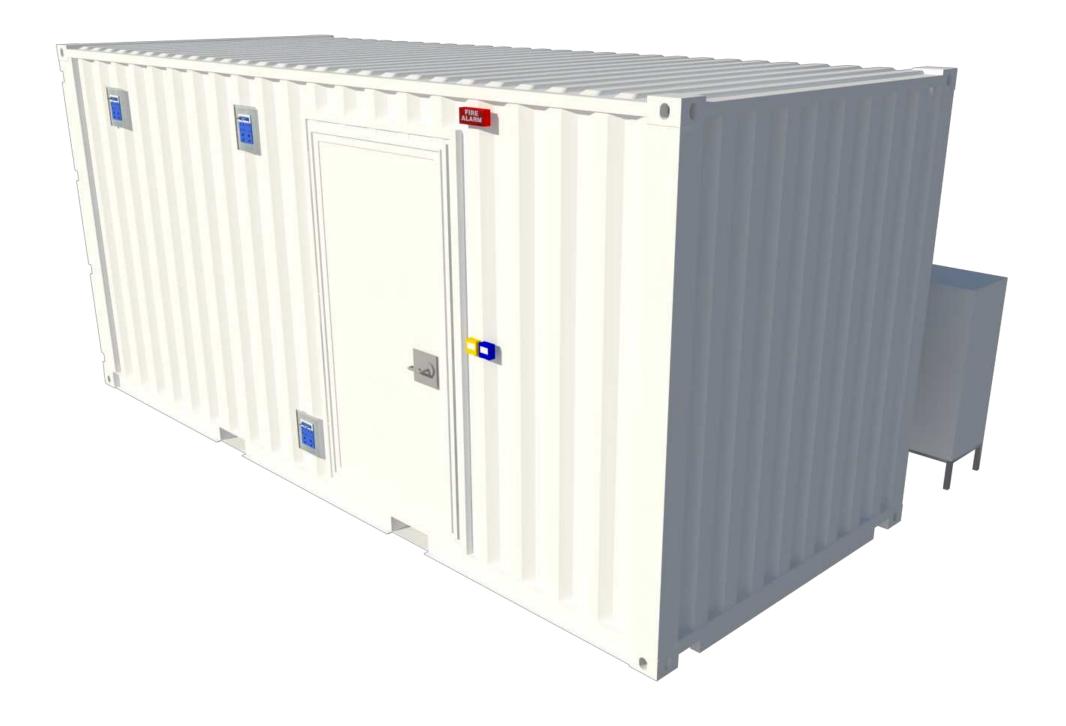

TEMPLATE
1 SIZE A4 Sheet 1

| TITLE                                 | DWG NO layout for quo |      |  |
|---------------------------------------|-----------------------|------|--|
| BASE DESIGN 2                         | ENGINEER none         | none |  |
| SHEET DESCRIPTION EXTERIOR, TOP-RIGHT | DRAWN none            | none |  |
| PROJECT<br>OP-XXXXXX-XXXXXX           | APPROVED none         | none |  |