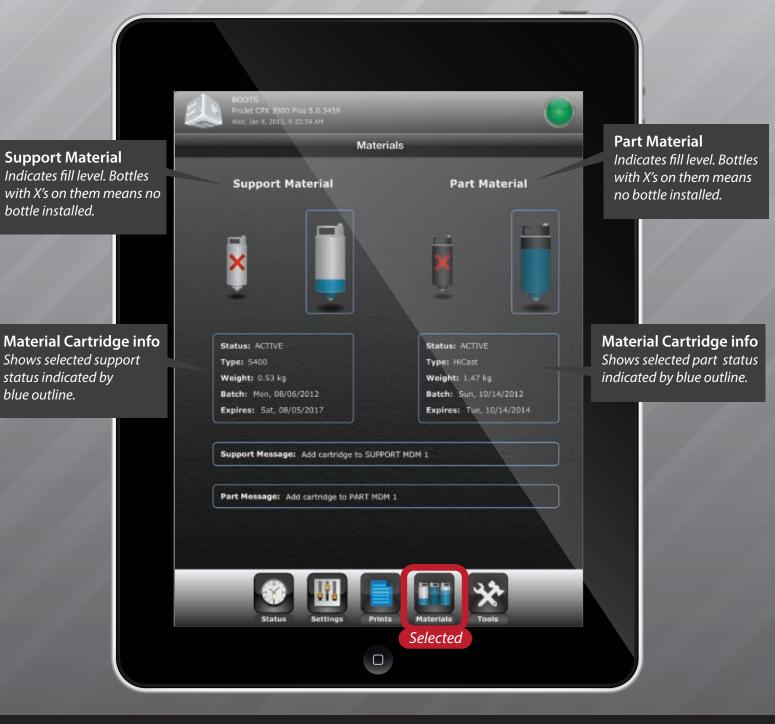

**The Prints Screen** 

**The Materials Screen** 

**The Tools Screen** 

If app stops working, or fails to give correct notification, follow these steps to restart Print3D.

Troubleshoot