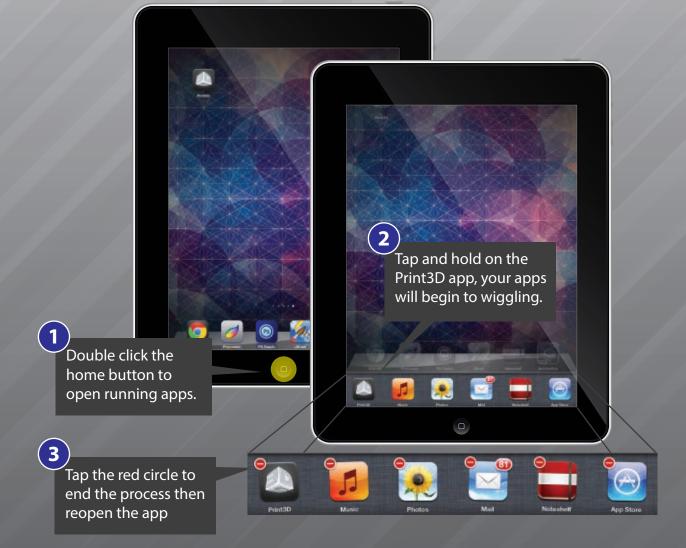

**The Prints Screen** 

**The Materials Screen** 

**The Tools Screen** 

If app stops working, or fails to give correct notification, follow these steps to restart Print3D.

Troubleshoot