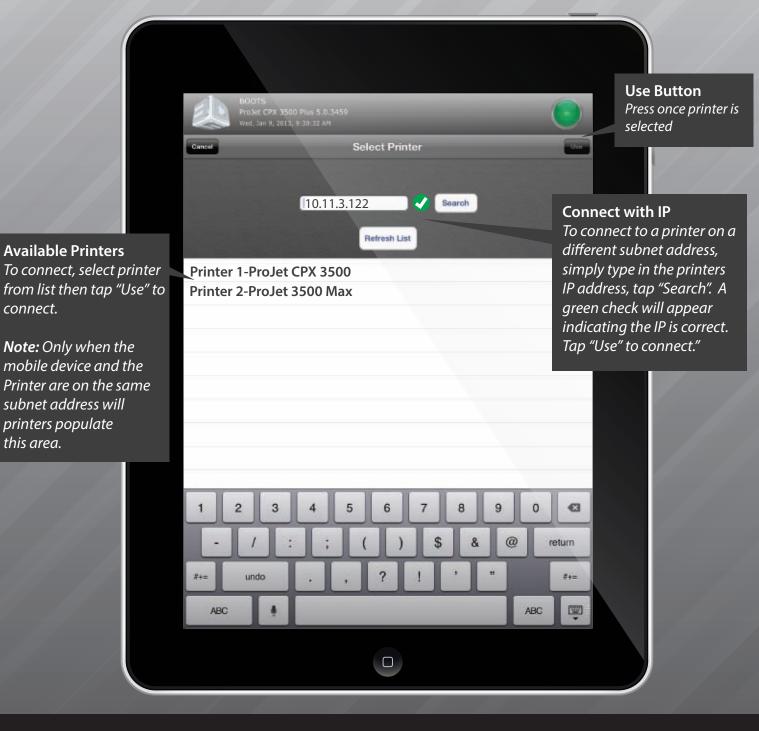

**Printer Connection** 







## The Status Screen

This is the **Status Screen**. From here you can monitor the printer status, start builds, abort builds, and toggle the lamp.







## **The Settings Screen**

This is the **Settings Screen**. From here you can conect to printers, change the printer name & IP, date/Time, font size, Language, and Color scheme, and email setup.





| BOOTS<br>ProJet CPX 3500 Plus 5.0.3459             | Edit<br>Press to edit to change the build                                    |
|----------------------------------------------------|------------------------------------------------------------------------------|
| Wed, Jan 9, 2013, 9 32:25 AM  Prints               | order or delete an entry.                                                    |
| TIMO