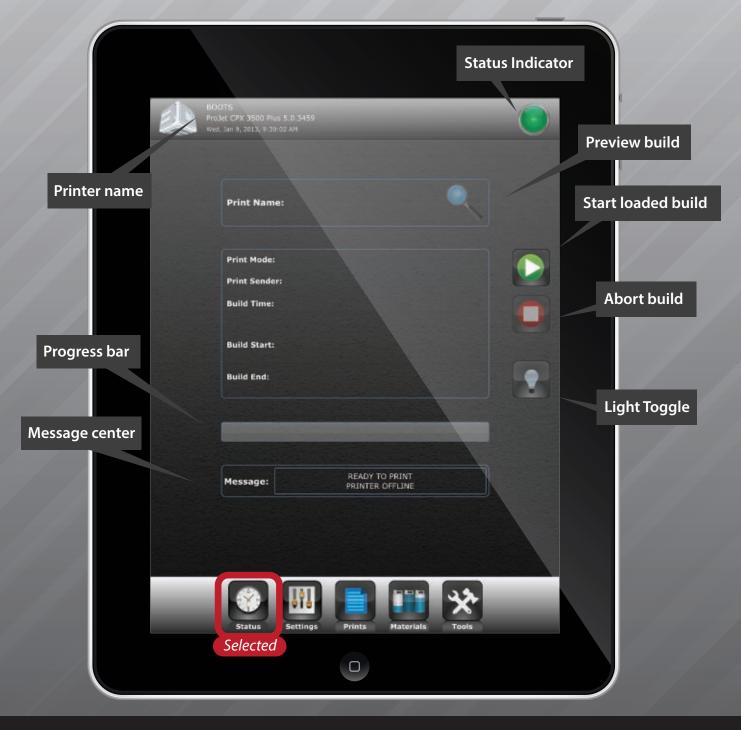

## The Status Screen

This is the **Status Screen**. From here you can monitor the printer status, start builds, abort builds, and toggle the lamp.