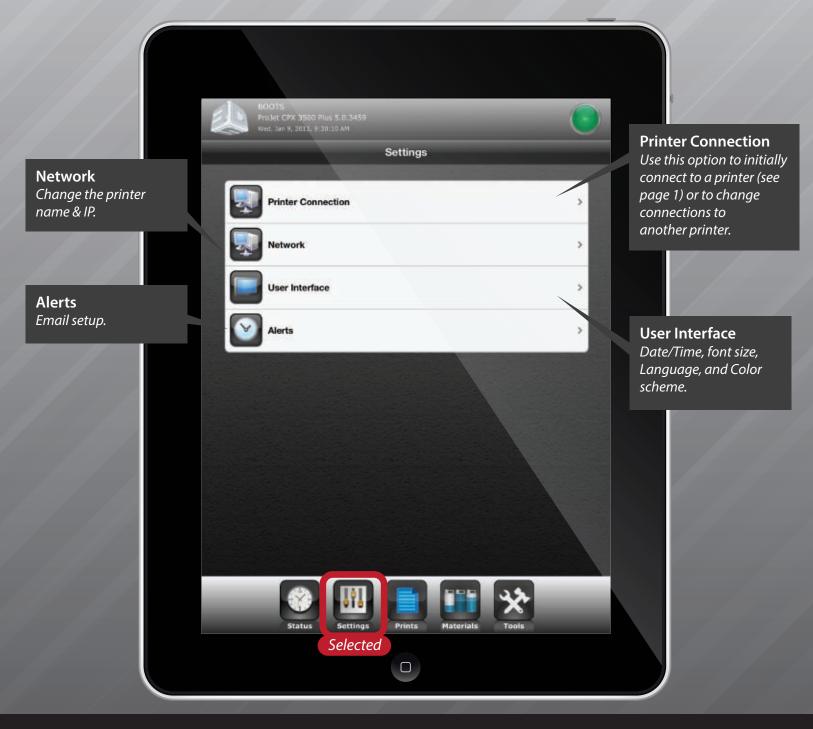

## **The Settings Screen**

This is the **Settings Screen**. From here you can conect to printers, change the printer name & IP, date/Time, font size, Language, and Color scheme, and email setup.

| BOOTS<br>ProJet CPX 3500 Plus 5.0.3459             | Edit<br>Press to edit to change the build                                    |
|----------------------------------------------------|------------------------------------------------------------------------------|
| Wed, Jan 9, 2013, 9 32:25 AM  Prints               | order or delete an entry.                                                    |
| TIMO                                               |                                                                              |
| hieberj@us-ws-1048-0190<br>Estimate: 1 hr, 17 mms  | - histori@us.ws 1049.0190                                                    |
| hieberj@us-ws-1048-0191                            | Estimate: 1 hr, 17 mins                                                      |
| Escentione: Conf. 12 marts                         | ⇒ hieberj@us-ws-1048-0192<br>Estimate: 1 hr, 17 mins                         |
| hieberj@us-ws-1048-0192<br>Estimate: 1 hr, 17 mins | <ul> <li>hieberj@us-ws-1048-0191</li> <li>Estimate: 1 hr, 17 mins</li> </ul> |
|                                                    |                                                                              |
|                                                    | Print queue                                                                  |
|                                                    | A list of all queued                                                         |
|                                                    | builds.                                                                      |
|                                                    | History<br>A list of all past builds.                                        |
|                                                    |                                                                              |
|                                                    | DROP VOLUME 1 Tai<br>Print Completed: Wed, 01/09, 9:11 AM                    |
|                                                    | CP DEMO                                                                      |
|                                                    | Print Completed: Wed, 01/09, 6:33 AM DROP VOLUME 1 Tai                       |
| History History                                    | Print Completed: Tue, 01/08, 2:28 PM                                         |
|                                                    | hieberj@us-ws-1048-0188<br>Print Completed: Tue, 01/08, 11:41 AM             |
|                                                    | CPX DEMO<br>Print Completed: Tue, 01/08, 12:04 AM                            |
| 🐼 🕅 📄 📪 👀                                          | hieberj@us-ws-1048-0182                                                      |
|                                                    | Print Completed: Mon, 01/07, 10:15 AM                                        |
| Status Settings Prints Materials Tools             |                                                                              |
| Selected                                           |                                                                              |
|                                                    |                                                                              |
|                                                    |                                                                              |