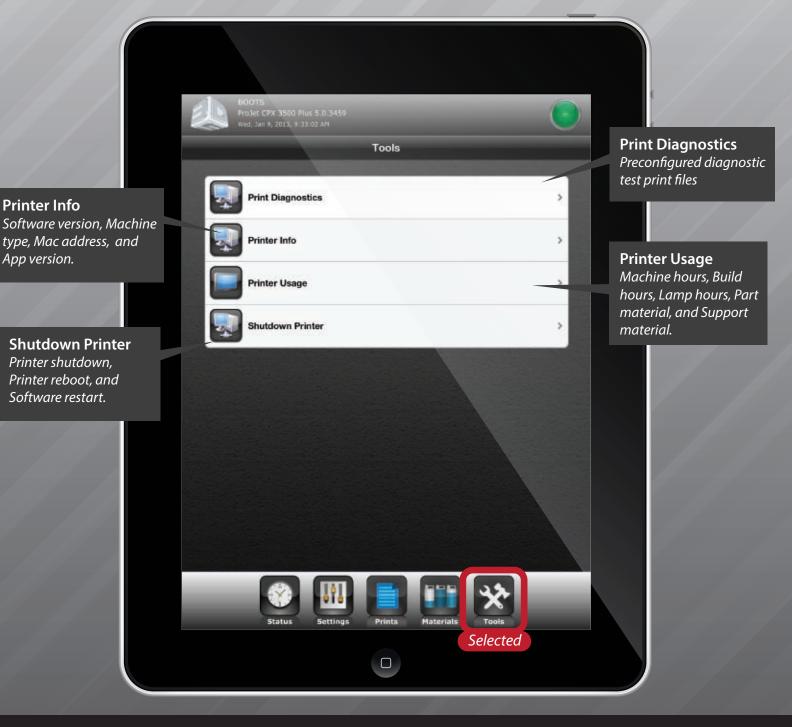

**The Prints Screen** 

**The Materials Screen** 

**The Tools Screen** 

If app stops working, or fails to give correct notification, follow these steps to restart Print3D.

Troubleshoot