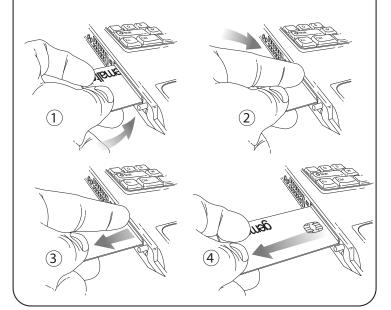

## STEP 3 - How to pull out the smart card from reader

• Pull out the smart card from your Notebook's ExpressCard whilst you hold the reader with your finger or your other hand

• Or pull out the smart card from your Notebook's ExpressCard whilst you hold the reader with your other hand