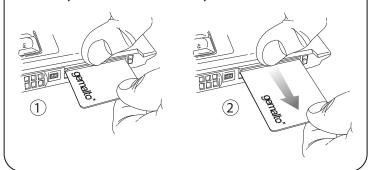

## STEP 2 - Connect your Smart Card reader

- Insert the Smart Card reader into Notebook's ExpressCard 54 PCMCIA slot
- Your reader is USB Plug & Play and ready for use